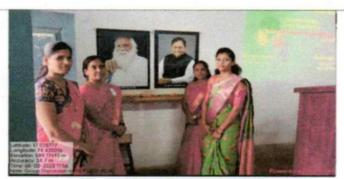

Felicitation of the I/C Principal, Dr. Patil U. V.

Group Discussion done by Students on NEP-2020

Presidential Address by Prof. U V Patil

Floral tributes to "Karmveer Anna"

Felicitation of the Resource Person Dr. Tatugude A.P.

Resource Person Dr. Tatugade A. P talked about National Educational Policy 2020

Miss. S. S. Jadhav proposed vote of thanks of Program

HOD (Mrs.N.S.Borade)

(Dr.Patangrao Kadam Mahavidyalaya, Ramanandnagar (Burli)