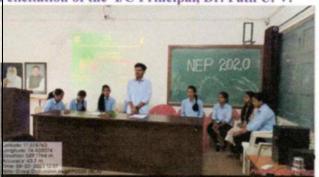

In group discussion there are five group. Each group have unique name such as Microsoft, Java, Python, PHP, Goggle in Each group 10 student. Each student explain NEP.

The program was handled and anchored by Mrs. S. P. Nalawade and vote of thankswas proposed by Mrs. S. S. Jadhav (Organizer and faculty member of BCA department). The success of Group Discussion on "NEP 2020" is achieved by the accruing hands of Miss A. P. Kadam and organizing committee.

Felicitation of the I/C Principal, Dr. Patil U. V.

Group Discussion done by Students on NEP-2020

Presidential Address by Prof. U V Patil

Floral tributes to "Karmveer Anna"

Felicitation of the Resource Person Dr. Tatugude A.P.