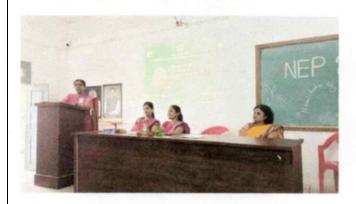

The inauguration of the Group Discussion Program done by the auspicious hands of **Hon. I/C Principal Dr. U. V. Patil.** 

The introductory speech and the brief introduction of resource person was given by convener **Mrs. N.S. Borade**.for this Program. **Dr. A. P. Tatugade** was as a resource person.

Felicitation of the I/C Principal, Dr. Patil U. V.

Group Discussion done by Students on NEP-2020

Presidential Address by Prof. U V Patil

Floral tributes to "Karmveer Anna"

Felicitation of the Resource Person Dr. Tatugude A.P.

Resource Person Dr. Tatugade A. P talked about National Educational Policy 2020

Miss. S. S. Jadhav proposed vote of thanks of Program

HOD (Mrs.N.S.Borade)

(Dr.Patangrao Kadam Mahavidyalaya, Ramanandnagar (Burli)