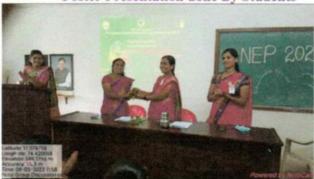

The inauguration of the Group Discussion Program done by the auspicious hands of **Hon. I/C Principal Dr. U. V. Patil.** 

The introductory speech and the brief introduction of resource person was given by convener **Mrs. N.S. Borade**.for this Program. **Dr. A. P. Tatugade** was as a resource person.

Felicitation of the I/C Principal, Dr. Patil U. V.

Group Discussion done by Students on NEP-2020

Presidential Address by Prof. U V Patil

Floral tributes to "Karmveer Anna"

Felicitation of the Resource Person Dr. Tatugude A.P.

Resource Person Dr. Tatugade A. P talked about National Educational Policy 2020

Miss. S. S. Jadhav proposed vote of thanks of Program

HOD (Mrs.N.S.Borade)

(Dr.Patangrao Kadam Mahavidyalaya, Ramanandnagar (Burli)