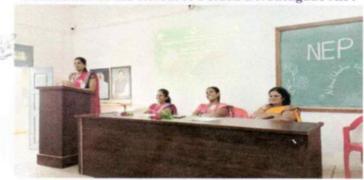

The inauguration of the Group Discussion Program done by the auspicious hands of **Hon. I/C Principal Dr. U. V. Patil.** 

The introductory speech and the brief introduction of resource person was given by convener **Mrs. N.S. Borade**.for this Program. **Dr. A. P. Tatugade** was as a resource person.

Felicitation of the I/C Principal, Dr. Patil U. V.

Group Discussion done by Students on NEP-2020

Presidential Address by Prof. U V Patil

Floral tributes to "Karmveer Anna"

Felicitation of the Resource Person Dr. Tatugude A.P.