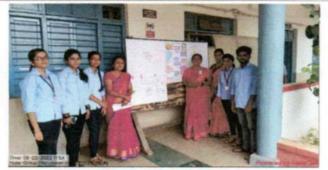

#### Outcome-

- •Students got to know National Education Policy 2020 techniques and process.
- •Students learnt about Futuristic skill and job readiness learning

Beneficiaries-75

Poster Presentation done By Students

Felicitation of the I/C Principal, Dr. Patil U. V.

Group Discussion done by Students on NEP-2020

Presidential Address by Prof. U V Patil

Floral tributes to "Karmveer Anna"

Felicitation of the Resource Person Dr. Tatugude A.P.