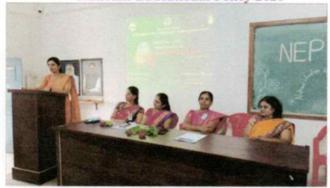

Felicitation of the I/C Principal, Dr. Patil U. V.

Group Discussion done by Students on NEP-2020

Presidential Address by Prof. U V Patil

Floral tributes to "Karmveer Anna"

Felicitation of the Resource Person Dr. Tatugude A.P.

Resource Person Dr. Tatugade A. P talked about National Educational Policy 2020

Miss. S. S. Jadhav proposed vote of thanks of Program

HOD (Mrs.N.S.Borade)

(Dr.Patangrao Kadam Mahavidyalaya, Ramanandnagar (Burli)