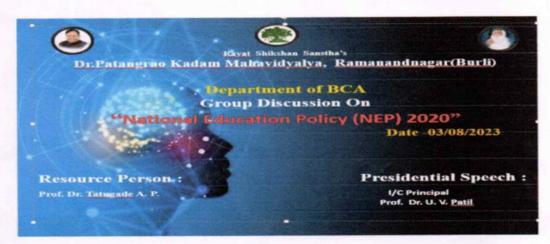

# **Group Discussion On**

"National Education Policy 2020"

The Department of BCA with IQAC of **Dr. Patangrao Kadam Mahavidylaya**, **Ramanandnagar** (**Burli**) organized one day program Group Discussion on "National Education **Policy 2020**" on 3<sup>rd</sup> August, 2023. Huge responses were received from the college students. A total 5 groups participate in this program.

# Department of BCA

**Group Discussion On** 

"National Education Policy (NEP) 2020"

Thursday, 3August, 2023

Time: 11.30 p.m. Venue: Audio-Visual Hall

#### PROGRAMME FLOW

Introduction : Prof. Mrs. Borade N.S.

Felicitation of Guest : By the hand of Hon'ble Dr. U.V. Patil

Chief Guest : Prof. Dr. Tatugade A. P.

Presidential Remark : Hon'ble Prof. Dr. Patil U. V.