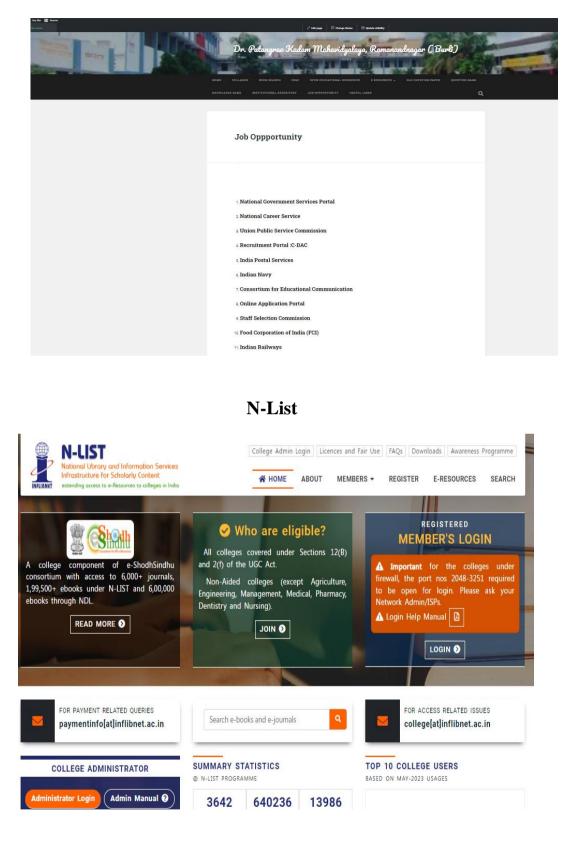

| Book Circulation                                                                                                     |   |
| Circulation Mark For Circulation Book Issue Book Return Book Return Book Renew | Accession Number :                                                                                                   | * |
| <ul> <li>Book Circulation</li> <li>Book Reservations</li> </ul>                | Note: * marked fields are mandatory. Search                                                                          |   |

## Rayat Shikshan Sanstha's Dr. Patangrao Kadam Mahavidyalaya, Ramanandnagar(Burli)

# Library Website





### Rayat Shikshan Sanstha's Dr. Patangrao Kadam Mahavidyalaya, Ramanandnagar(Burli)





7/⊂ Principal, Dr. Patangrao Kadam Mahavidhyalaya, Ramanandnagar (Burli) Tal. Palus, Dist. Sangli.