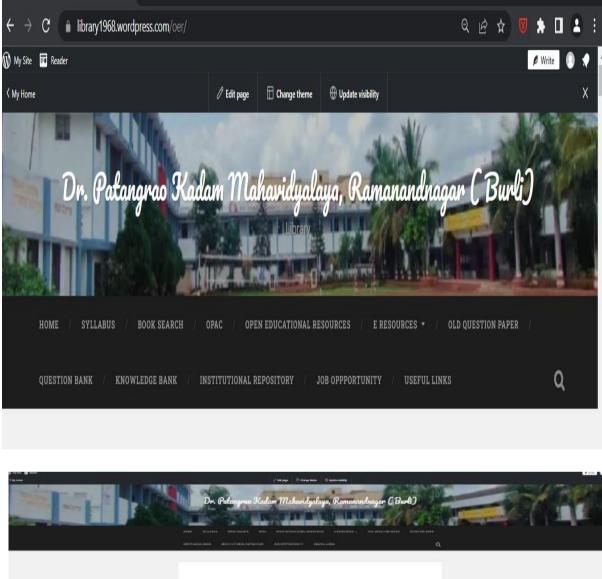

Book Reservations                                                      |   |
| X                                                                              | Book Circulation                                                                                                     |   |
| Circulation Mark For Circulation Book Issue Book Return Book Return Book Renew | Accession Number :                                                                                                   | * |
| <ul> <li>Book Circulation</li> <li>Book Reservations</li> </ul>                | Note: * marked fields are mandatory. Search                                                                          |   |

## Rayat Shikshan Sanstha's Dr. Patangrao Kadam Mahavidyalaya, Ramanandnagar(Burli)

# Library Website





### Rayat Shikshan Sanstha's Dr. Patangrao Kadam Mahavidyalaya, Ramanandnagar(Burli)





7/⊂ Principal, Dr. Patangrao Kadam Mahavidhyalaya, Ramanandnagar (Burli) Tal. Palus, Dist. Sangli.