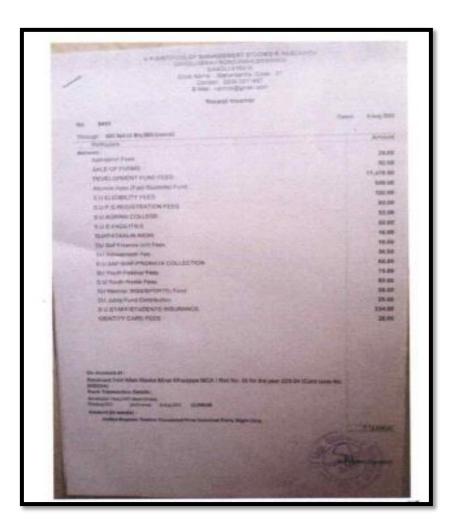

#### COURT OF MANAGEMENT STATES & HE SHARKS DESCRIPTION OF PRODUCTION OF THE SHARKS TARKSON SHARKS TO WHAT STATES OF THE SHARKS E. African States of The Sharkson of The Sharks Receipt Vocaber Date: Director 2008 Reserve Name and 25.55 30.00 American Feet 33,475.00 DATE OF LOSSIE DEVELOPMENT FUND FIXED 505.00 Adurant has Per Stuares Fire 100.09 99.80 SULLIGHUTY FEES SUPCINEGISTRATION PERS 55.00 10.5% S to AGRADE COLUMN. 10.05 EUEPICEPER 10.00 SHAPM MUNICIPALICE Sir Juli Firance Unit Fees 36.15 (N) Autoported Fee 55.00 IS U SAF TENFIPROPRITA COLLECTION. 15.00 80.50 SU Yours Pessival Fees 20.00 E.U. Youth Hostel Fresh EU Medicar (NSS/SPORTS) Punil 26.00 100 Juddy Flynd Contributor 104.00 IS U STAFF STUDENTS INSURANCE. 35.00 IDENTITY GARD FEES 20,052.00 TUITION FRES 20,000 00 13,000 00 EPC FIX Bure AT No INVESTIGATION d Porm Lifes Saware Varisha Sembhall MCA I Hot No. 105 for the year 2023-24 office Details: MAKE HALF SAVE SAVING 244-03 MARCO on (the sectionals). Sud. market Payers Thirty Three Streeters Only