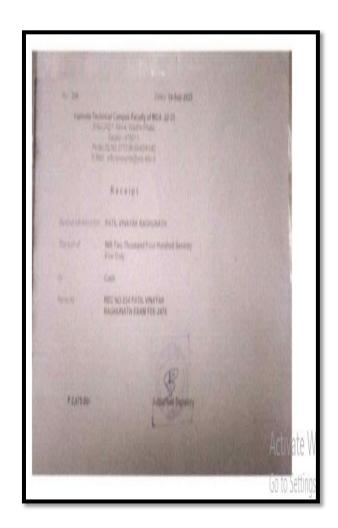

## **Student Progression 2022-23**

| Sr.<br>No. | Name of Students             | Program<br>graduated<br>from | Name of institution joined                                             | Name of program admitted to |
|------------|------------------------------|------------------------------|------------------------------------------------------------------------|-----------------------------|
| 1          | Miss Jadhav Isha Arun        | BCA                          | V.P Institute of<br>Management,<br>Sangli                              | MCA                         |
| 2          | Miss. Maske Minal Mhallappa  | BCA                          | V.P Institute of<br>Management,<br>Sangli                              | MCA                         |
|            | Patil Vinayak Raghunath      | BCA                          | Yashoda<br>Technical<br>Campus Faculty<br>Of MCA,<br>Vathar            | MCA                         |
|            | Miss. Ranmale Shruti Suresh  | BCA                          | D.Y.Patil<br>Education<br>Society,School of<br>Eng.& Mngt,<br>Kolhapur | MCA                         |
|            | Salunkhe Vinay Ravindra      | BCA                          | Dr. D.Y.Patil<br>School of MCA,<br>Pune                                | MCA                         |
|            | Miss. Sawant Varsha Sambhaji | BCA                          | V.P Institute of<br>Management,<br>Sangli                              | MCA                         |
|            | Sutar Rushikesh Tanaji       | BCA                          | KIT,Institute of<br>Management,<br>Karad                               | MCA                         |