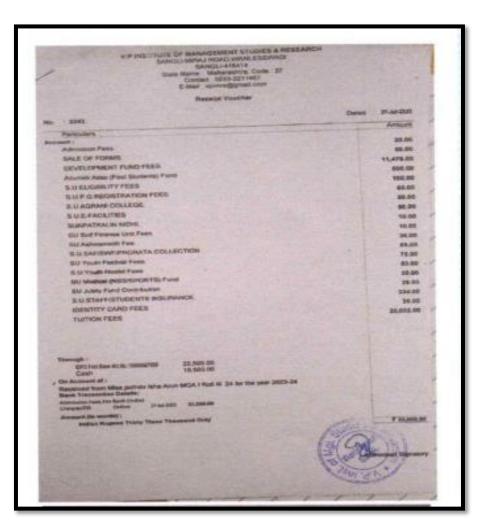

#### COURT OF MANAGEMENT STATES & HE SHARKS DESCRIPTION OF PRODUCTION OF THE SHARKS TARKSON SHARKS TO WHAT STATES OF THE SHARKS E. African States of The Sharkson of The Sharks Receipt Vocaber Date: Director 2008 Reserve Name and 25.55 30.00 American Feet 33,475.00 DATE OF LOSSIE DEVELOPMENT FUND FIXED 505.00 Adurant has Per Stuares Fire 100.09 99.80 SULLIGHUTY FEES SUPCINEGISTRATION PERS 55.00 10.5% S to AGRADE COLUMN. 10.05 EUEPICEPER 10.00 SHAPM MUNICIPALICE Sir Juli Firance Unit Fees 36.15 (N) Autoported Fee 55.00 IS U SAF TENFIPROPRITA COLLECTION. 15.00 80.50 SU Yours Pessival Fees 20.00 E.U. Youth Hostel Fresh EU Medicar (NSS/SPORTS) Punil 26.00 100 Juddy Flynd Contributor 104.00 IS U STAFF STUDENTS INSURANCE. 35.00 IDENTITY GARD FEES 20,052.00 TUITION FRES 20,000 00 13,000 00 EPC FIX Bure AT No INVESTIGATION d Porm Lifes Saware Varisha Sembhall MCA I Hot No. 105 for the year 2023-24 office Details: MAKE HALF SAVE SAVING 244-03 MARCO on (the sectionals). Sud. market Payers Thirty Three Streeters Only