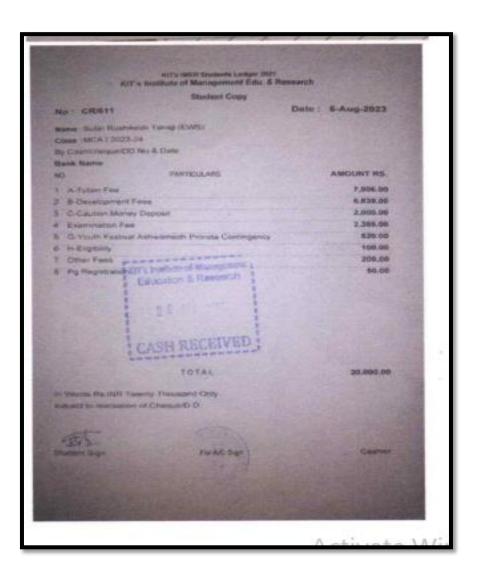

## **Student Progression 2022-23**

| Sr.<br>No. | Name of Students             | Program<br>graduated<br>from | Name of institution joined                                             | Name of program admitted to |
|------------|------------------------------|------------------------------|------------------------------------------------------------------------|-----------------------------|
| 1          | Miss Jadhav Isha Arun        | BCA                          | V.P Institute of<br>Management,<br>Sangli                              | MCA                         |
| 2          | Miss. Maske Minal Mhallappa  | BCA                          | V.P Institute of<br>Management,<br>Sangli                              | MCA                         |
|            | Patil Vinayak Raghunath      | BCA                          | Yashoda<br>Technical<br>Campus Faculty<br>Of MCA,<br>Vathar            | MCA                         |
|            | Miss. Ranmale Shruti Suresh  | BCA                          | D.Y.Patil<br>Education<br>Society,School of<br>Eng.& Mngt,<br>Kolhapur | MCA                         |
|            | Salunkhe Vinay Ravindra      | BCA                          | Dr. D.Y.Patil<br>School of MCA,<br>Pune                                | MCA                         |
|            | Miss. Sawant Varsha Sambhaji | BCA                          | V.P Institute of<br>Management,<br>Sangli                              | MCA                         |
|            | Sutar Rushikesh Tanaji       | BCA                          | KIT,Institute of<br>Management,<br>Karad                               | MCA                         |